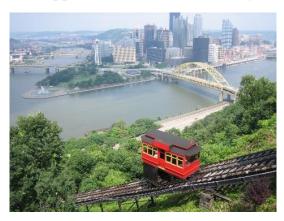

## Included in this day's itinerary:

- 90-minute scenic, informative, relaxing cruise on Pittsburgh's Three Rivers aboard The Explorer.
- Luncheon with a view at LeMont Restaurant atop Mount Washington.
- Ride the Duquesne Incline.
- 2 hour guided city tour aboard your coach.
- Step on guide throughout